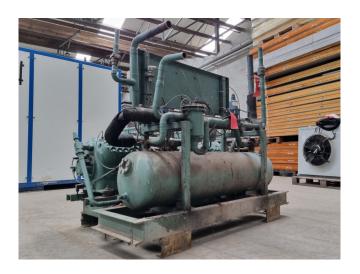

## Used Bitzer 4H-15.2Y (x2) / 44H-30.2Y

Used Bitzer 4H-15.2Y (x2) / 44H-30.2Y semi-hermetic reciprocating compressors on Freon. Complete unit with a Frigomec FK 98 liquid receiver with a volume of 98 liter, liquid line filter dryer, vibration absorber, Danfoss oil differential pressure control, gauges and safety pressure switches. The compressors have a total displacement of 147,2 m³/h.