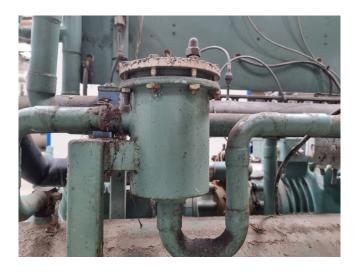

## Used Bitzer 4H-15.2Y (x2) / 44H-30.2Y

Used Bitzer 4H-15.2Y (x2) / 44H-30.2Y semi-hermetic reciprocating compressors on Freon. Complete unit with a Frigomec FK 98 liquid receiver with a volume of 98 liter, liquid line filter dryer, vibration absorber, Danfoss oil differential pressure control, gauges and safety pressure switches. The compressors have a total displacement of 147,2 m³/h.