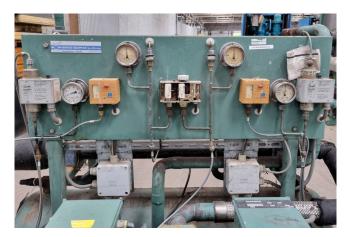

## Used Bitzer 4H-15.2Y (x2) / 44H-30.2Y

Used Bitzer 4H-15.2Y (x2) / 44H-30.2Y semi-hermetic reciprocating compressors on Freon. Complete unit with a Frigomec FK 98 liquid receiver with a volume of 98 liter, liquid line filter dryer, vibration absorber, Danfoss oil differential pressure control, gauges and safety pressure switches. The compressors have a total displacement of 147,2 m³/h.