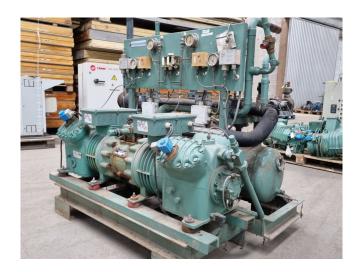

## Used Bitzer 4H-15.2Y (x2) / 44H-30.2Y

Used Bitzer 4H-15.2Y (x2) / 44H-30.2Y semi-hermetic reciprocating compressors on Freon. Complete unit with a Frigomec FK 98 liquid receiver with a volume of 98 liter, liquid line filter dryer, vibration absorber, Danfoss oil differential pressure control, gauges and safety pressure switches. The compressors have a total displacement of 147,2 m³/h.