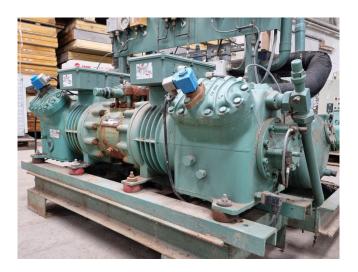

## Used Bitzer 4H-15.2Y (x2) / 44H-30.2Y

Used Bitzer 4H-15.2Y (x2) / 44H-30.2Y semi-hermetic reciprocating compressors on Freon. Complete unit with a Frigomec FK 98 liquid receiver with a volume of 98 liter, liquid line filter dryer, vibration absorber, Danfoss oil differential pressure control, gauges and safety pressure switches. The compressors have a total displacement of 147,2 m³/h.