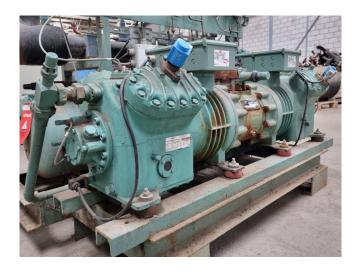

## Used Bitzer 4H-15.2Y (x2) / 44H-30.2Y

Used Bitzer 4H-15.2Y (x2) / 44H-30.2Y semi-hermetic reciprocating compressors on Freon. Complete unit with a Frigomec FK 98 liquid receiver with a volume of 98 liter, liquid line filter dryer, vibration absorber, Danfoss oil differential pressure control, gauges and safety pressure switches. The compressors have a total displacement of 147,2 m³/h.