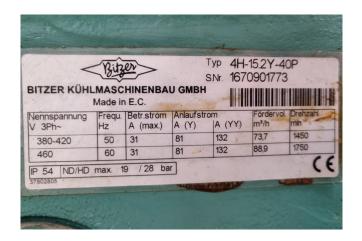

### **Specifications**

| Brand                    | Bitzer            |
|--------------------------|-------------------|
| Туре                     | 4H-15.2Y (x2) /   |
|                          | 44H-30.2Y         |
| Refrigerant              | Freon             |
| kW at -5ºC/+40ºC         | 99,6              |
| kW at -10ºC/+40ºC        | 82,2              |
| kW at -20ºC/+40ºC        | 54,2              |
| kW at -30ºC/+40ºC        | 33,4              |
| kW at -40°C/+40°C        | 18,5              |
| Capacity Control         | ✓                 |
| On steel base frame      | ✓                 |
| Pressure safety switches | ✓                 |
| Hp/Lp/Op                 |                   |
| Pressure gauges          | ✓                 |
| Hp/Lp/Op                 |                   |
| Liquid receiver          | ✓                 |
| Liquid receiver ltr.     | 98                |
| Sight Glass              | /                 |
| m3 / h                   | 147,2             |
| Package / Rack           | ✓                 |
| Sizes                    | 1540x1000x1420 mm |
|                          | (LxWXH)           |
| Stock                    | 1                 |
|                          |                   |

## Used Bitzer 4H-15.2Y (x2) / 44H-30.2Y

Used Bitzer 4H-15.2Y (x2) / 44H-30.2Y semi-hermetic reciprocating compressors on Freon. Complete unit with a Frigomec FK 98 liquid receiver with a volume of 98 liter, liquid line filter dryer, vibration absorber, Danfoss oil differential pressure control, gauges and safety pressure switches. The compressors have a total displacement of 147,2 m³/h.