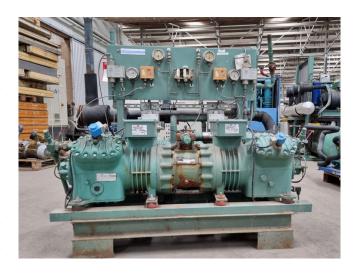

## Used Bitzer 4H-15.2Y (x2) / 44H-30.2Y

Used Bitzer 4H-15.2Y (x2) / 44H-30.2Y semi-hermetic reciprocating compressors on Freon. Complete unit with a Frigomec FK 98 liquid receiver with a volume of 98 liter, liquid line filter dryer, vibration absorber, Danfoss oil differential pressure control, gauges and safety pressure switches. The compressors have a total displacement of 147,2 m³/h.