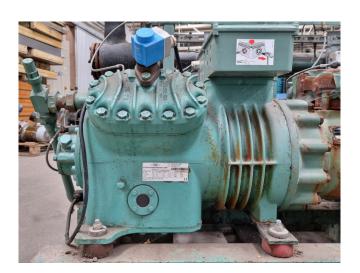

## Used Bitzer 4H-15.2Y (x2) / 44H-30.2Y

Used Bitzer 4H-15.2Y (x2) / 44H-30.2Y semi-hermetic reciprocating compressors on Freon. Complete unit with a Frigomec FK 98 liquid receiver with a volume of 98 liter, liquid line filter dryer, vibration absorber, Danfoss oil differential pressure control, gauges and safety pressure switches. The compressors have a total displacement of 147,2 m³/h.