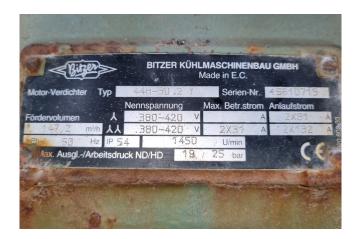

### **Specifications**

| Brand                    | Bitzer            |
|--------------------------|-------------------|
| Туре                     | 4H-15.2Y (x2) /   |
|                          | 44H-30.2Y         |
| Refrigerant              | Freon             |
| kW at -5ºC/+40ºC         | 99,6              |
| kW at -10ºC/+40ºC        | 82,2              |
| kW at -20ºC/+40ºC        | 54,2              |
| kW at -30ºC/+40ºC        | 33,4              |
| kW at -40°C/+40°C        | 18,5              |
| Capacity Control         | ✓                 |
| On steel base frame      | ✓                 |
| Pressure safety switches | ✓                 |
| Hp/Lp/Op                 |                   |
| Pressure gauges          | ✓                 |
| Hp/Lp/Op                 |                   |
| Liquid receiver          | ✓                 |
| Liquid receiver ltr.     | 98                |
| Sight Glass              | /                 |
| m3 / h                   | 147,2             |
| Package / Rack           | ✓                 |
| Sizes                    | 1540x1000x1420 mm |
|                          | (LxWXH)           |
| Stock                    | 1                 |
|                          |                   |

## Used Bitzer 4H-15.2Y (x2) / 44H-30.2Y

Used Bitzer 4H-15.2Y (x2) / 44H-30.2Y semi-hermetic reciprocating compressors on Freon. Complete unit with a Frigomec FK 98 liquid receiver with a volume of 98 liter, liquid line filter dryer, vibration absorber, Danfoss oil differential pressure control, gauges and safety pressure switches. The compressors have a total displacement of 147,2 m³/h.