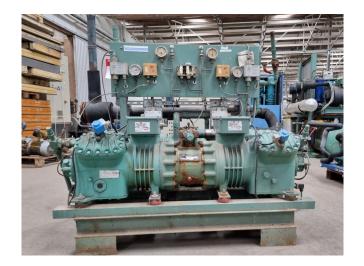

## Used Bitzer 4H-15.2Y (x2) / 44H-30.2Y

Used Bitzer 4H-15.2Y (x2) / 44H-30.2Y semi-hermetic reciprocating compressors on Freon. Complete unit with a Frigomec FK 98 liquid receiver with a volume of 98 liter, liquid line filter dryer, vibration absorber, Danfoss oil differential pressure control, gauges and safety pressure switches. The compressors have a total displacement of 147,2 m³/h.