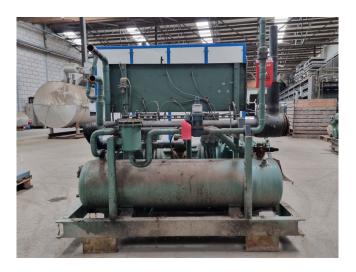

## Used Bitzer 4H-15.2Y (x2) / 44H-30.2Y

Used Bitzer 4H-15.2Y (x2) / 44H-30.2Y semi-hermetic reciprocating compressors on Freon. Complete unit with a Frigomec FK 98 liquid receiver with a volume of 98 liter, liquid line filter dryer, vibration absorber, Danfoss oil differential pressure control, gauges and safety pressure switches. The compressors have a total displacement of 147,2 m³/h.