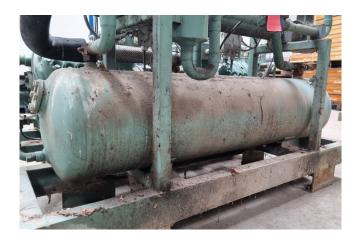

## Used Bitzer 4H-15.2Y (x2) / 44H-30.2Y

Used Bitzer 4H-15.2Y (x2) / 44H-30.2Y semi-hermetic reciprocating compressors on Freon. Complete unit with a Frigomec FK 98 liquid receiver with a volume of 98 liter, liquid line filter dryer, vibration absorber, Danfoss oil differential pressure control, gauges and safety pressure switches. The compressors have a total displacement of 147,2 m³/h.