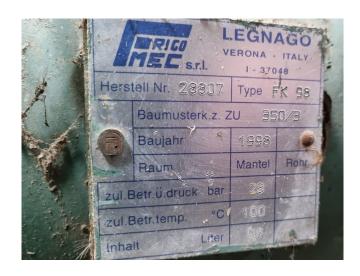

## Used Bitzer 4H-15.2Y (x2) / 44H-30.2Y

Used Bitzer 4H-15.2Y (x2) / 44H-30.2Y semi-hermetic reciprocating compressors on Freon. Complete unit with a Frigomec FK 98 liquid receiver with a volume of 98 liter, liquid line filter dryer, vibration absorber, Danfoss oil differential pressure control, gauges and safety pressure switches. The compressors have a total displacement of 147,2 m³/h.