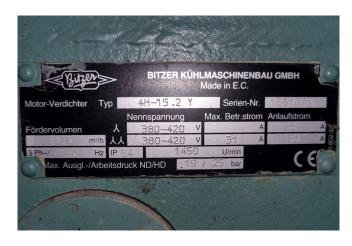

### **Specifications**

| Brand                    | Bitzer            |
|--------------------------|-------------------|
| Туре                     | 4H-15.2Y (x2) /   |
|                          | 44H-30.2Y         |
| Refrigerant              | Freon             |
| kW at -5ºC/+40ºC         | 99,6              |
| kW at -10ºC/+40ºC        | 82,2              |
| kW at -20ºC/+40ºC        | 54,2              |
| kW at -30ºC/+40ºC        | 33,4              |
| kW at -40°C/+40°C        | 18,5              |
| Capacity Control         | ✓                 |
| On steel base frame      | ✓                 |
| Pressure safety switches | ✓                 |
| Hp/Lp/Op                 |                   |
| Pressure gauges          | ✓                 |
| Hp/Lp/Op                 |                   |
| Liquid receiver          | ✓                 |
| Liquid receiver ltr.     | 98                |
| Sight Glass              | /                 |
| m3 / h                   | 147,2             |
| Package / Rack           | ✓                 |
| Sizes                    | 1540x1000x1420 mm |
|                          | (LxWXH)           |
| Stock                    | 1                 |
|                          |                   |

## Used Bitzer 4H-15.2Y (x2) / 44H-30.2Y

Used Bitzer 4H-15.2Y (x2) / 44H-30.2Y semi-hermetic reciprocating compressors on Freon. Complete unit with a Frigomec FK 98 liquid receiver with a volume of 98 liter, liquid line filter dryer, vibration absorber, Danfoss oil differential pressure control, gauges and safety pressure switches. The compressors have a total displacement of 147,2 m³/h.